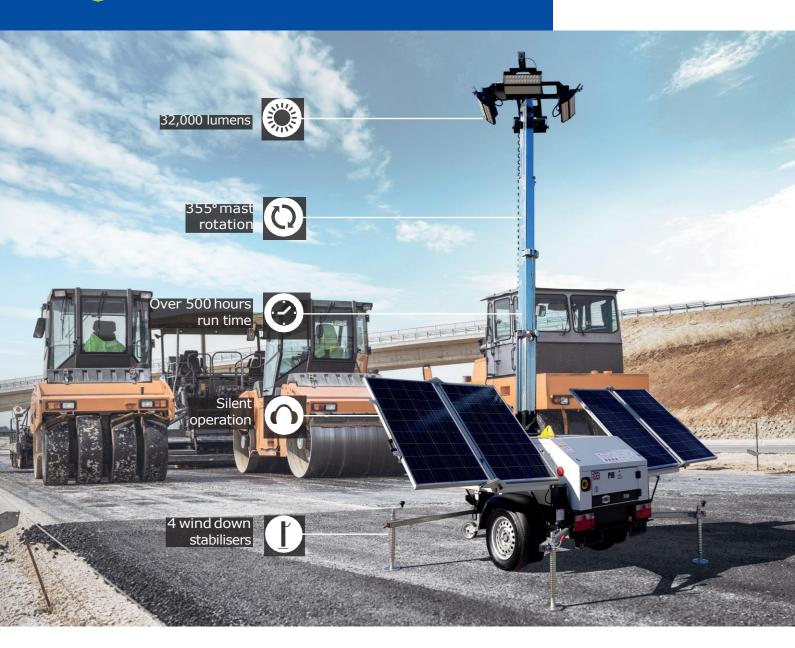

The SMCTL55 Solar meets the demand for a sustainable, environmentally friendly and low maintenance lighting tower.

Reliable, robust and offering instant light from four 60W LED lamps, the SMC TL55 Solar does not compromise on power or quality. With both battery and mains supply provision, it offers flexible options for all applications on site with an indefinite run time.

| SPECIFICATION                         |                                                                                         |
|---------------------------------------|-----------------------------------------------------------------------------------------|
| Battery Type                          | 150Ah Deep Cycle AGM                                                                    |
| Battery Voltage                       | 12V DC                                                                                  |
| On-board Battery Charger              | 40A / 230V AC                                                                           |
| Number of Batteries                   | 6                                                                                       |
| Voltage                               | 24V DC                                                                                  |
| Maximum Runtime From Battery Only     | Over 500 hours with SMC PIR/auto dimming system                                         |
| Maximum Runtime Including Solar Power | *Indefinite (dependent on quality of sunlight and based on 8hrs operation within 24hrs) |
| Charge time from mains                | 11 hours                                                                                |
| Low Voltage Shutdown                  | 21.5V DC                                                                                |
| Noise Level                           | 0                                                                                       |
| Daisy Chain Option                    | Yes                                                                                     |
|                                       |                                                                                         |
| Solar Panel                           | 4 x 140W Polycrystalline                                                                |
| Solar Charging                        | 15A                                                                                     |
|                                       |                                                                                         |
| Mast Raise/Lower Time                 | 12 / 18 seconds                                                                         |
| Mast Rotation                         | 355°                                                                                    |
| Mast No. of Sections                  | 5                                                                                       |
| Maximum Wind Speed                    | 100kph / 60mph                                                                          |
| Lamp Charification                    | 4 x 60W LED                                                                             |
| Lamp Specification Lamp Voltage       | 24V DC                                                                                  |
| Lumens                                | 32,000                                                                                  |
| Dusk 'till Dawn control               | Standard                                                                                |
| Dusk till Duwii Collitol              | Standard                                                                                |
| Road Tow/Static/Trolley               | Road Tow                                                                                |
| Dimensions for Transport (LxWxH)      | 2585 x 1450 x 2135mm                                                                    |
| Dimensions Fully Deployed (LxWxH)     | 2845 x 4135 x 5500mm                                                                    |
| Weight                                | 1160Kg                                                                                  |
| Stabilisers                           | 4 x wind down legs                                                                      |
|                                       |                                                                                         |