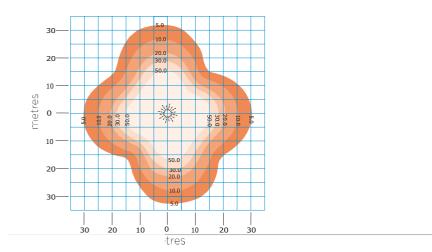

w/Static/Trolley               | Road Tow                                                                                |
| Dimensions for Transport (LxWxH)      | 2585 x 1450 x 2135mm                                                                    |
| Dimensions Fully Deployed (LxWxH)     | 2845 x 4135 x 5500mm                                                                    |
| Weight                                | 1160Kg                                                                                  |
| Stabilisers                           | 4 x wind down legs                                                                      |
|                                       |                                                                                         |

## Light Plot:





## RJC plant hire